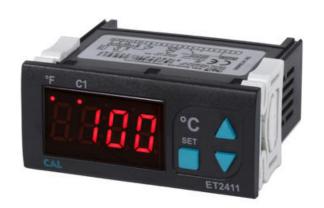

## CAL ET2411, ET2412 DIGITAL THERMOSTAT

ET2411-024-08 Thermostat, NTC, 8A Relay, 24V ac/dc

- Designed for use with NTC sensors
- · Heating or cooling control
- 1 or 2 outputs for control and alarms

## PRODUCT DESCRIPTION

The ET24 is specifically designed for use with NTC sensors. The unit is easy to configure and use, has a large clear display for good visibility and a compact design which is fast to install.